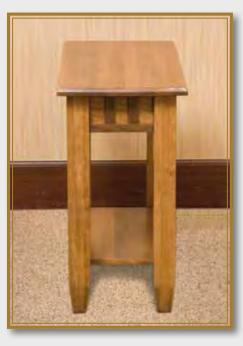

#1255 Media Console 20Dx56Wx27H

#1256 Cocktail Table 28Dx48Wx18H

#1259 End Table 26Dx23Wx24H

#1258 Chairside Table 26Dx13Wx24H

#1260 Sofa Table 17Dx48Wx30H

#1257 Chairside Table with Door 26Dx16Wx24H

#1240 Round Cocktail Table w/Shelf 41Rnd x19H

#1247 End Table w/Drawer 26Dx23Wx24H

#1248 Chairside Table w/Shelf 26Dx16Wx24H

#1249 Chairside Table w/Drawer 26Dx16Wx24H

#1250 Round Lamp Table w/Shelf 23Rnd x 24H

#1251 End Table w/Door 26Dx23Wx24H

#1252 Sofa Table w/ 1 Drawer & Shelf 18Dx48Wx30H