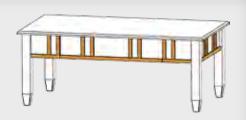

## Cabot

This transitional but relaxed design is a form and function look reminiscent of the era of the Greene Brothers from Pasadena California whose designs culminated from 1907-1909. These designers brought ancient Asian designs and created their own unique exposed detailed look. The Cabot features handsome grid detailing with a mixture of cherry with walnut accents. The joinery features an intricate design unique to our Urban design.

#1242 Cocktail Table w/Shelf 27Dx48Wx19H

#1243 Cocktail Table w/1 Drawer 27Dx48Wx19H

#1244 Cocktail Table w/Shelf 42Dx42Wx19H

#1245 Cocktail Table w/2 Drawers 42Dx42Wx19H

#1246 End Table w/Shelf 26Dx23Wx24H