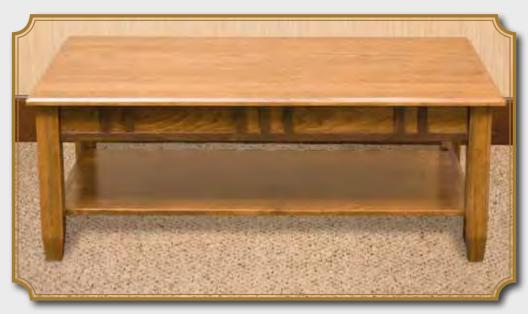

#1255 Media Console 20Dx56Wx27H

#1256 Cocktail Table 28Dx48Wx18H

#1259 End Table 26Dx23Wx24H

#1258 Chairside Table 26Dx13Wx24H

#1260 Sofa Table 17Dx48Wx30H

#1257 Chairside Table with Door 26Dx16Wx24H

#1240 Round Cocktail Table w/Shelf 41Rnd x19H

#1242 Cocktail Table w/Shelf 27Dx48Wx19H

#1243 Cocktail Table w/1 Drawer 27Dx48Wx19H

#1244 Cocktail Table w/Shelf 42Dx42Wx19H

#1245 Cocktail Table w/2 Drawers 42Dx42Wx19H

#1246 End Table w/Shelf 26Dx23Wx24H