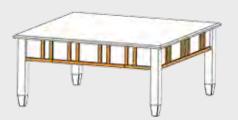

## Cabot

This transitional but relaxed design is a form and function look reminiscent of the era of the Greene Brothers from Pasadena California whose designs culminated from 1907-1909. These designers brought ancient Asian designs and created their own unique exposed detailed look. The Cabot features handsome grid detailing with a mixture of cherry with walnut accents. The joinery features an intricate design unique to our Urban design.

#1242 Cocktail Table w/Shelf 27Dx48Wx19H

#1243 Cocktail Table w/1 Drawer 27Dx48Wx19H

#1244 Cocktail Table w/Shelf 42Dx42Wx19H

#1245 Cocktail Table w/2 Drawers 42Dx42Wx19H

#1246 End Table w/Shelf 26Dx23Wx24H