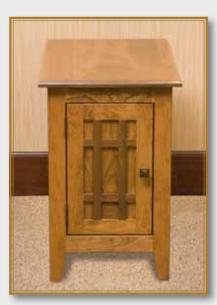

#1255 Media Console 20Dx56Wx27H

#1256 Cocktail Table 28Dx48Wx18H

#1259 End Table 26Dx23Wx24H

#1258 Chairside Table 26Dx13Wx24H

#1260 Sofa Table 17Dx48Wx30H

#1257 Chairside Table with Door 26Dx16Wx24H

#1240 Round Cocktail Table w/Shelf 41Rnd x19H

#1247 End Table w/Drawer 26Dx23Wx24H

#1248 Chairside Table w/Shelf 26Dx16Wx24H

#1249 Chairside Table w/Drawer 26Dx16Wx24H

#1250 Round Lamp Table w/Shelf 23Rnd x 24H

#1251 End Table w/Door 26Dx23Wx24H

#1252 Sofa Table w/ 1 Drawer & Shelf 18Dx48Wx30H