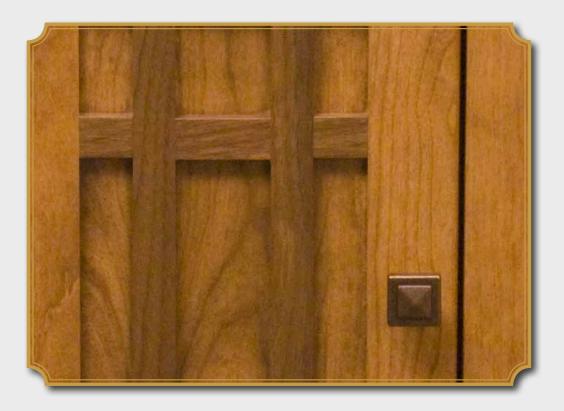

## Cabot

This transitional but relaxed design is a form and function look reminiscent of the era of the Greene Brothers from Pasadena California whose designs culminated from 1907-1909. These designers brought ancient Asian designs and created their own unique exposed detailed look. The Cabot features handsome grid detailing with a mixture of cherry with walnut accents. The joinery features an intricate design unique to our Urban design.