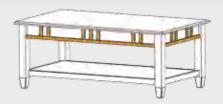

## Cabot

This transitional but relaxed design is a form and function look reminiscent of the era of the Greene Brothers from Pasadena California whose designs culminated from 1907-1909. These designers brought ancient Asian designs and created their own unique exposed detailed look. The Cabot features handsome grid detailing with a mixture of cherry with walnut accents. The joinery features an intricate design unique to our Urban design.

#1242 Cocktail Table w/Shelf 27Dx48Wx19H

#1243 Cocktail Table w/1 Drawer 27Dx48Wx19H

#1244 Cocktail Table w/Shelf 42Dx42Wx19H

#1245 Cocktail Table w/2 Drawers 42Dx42Wx19H

#1246 End Table w/Shelf 26Dx23Wx24H