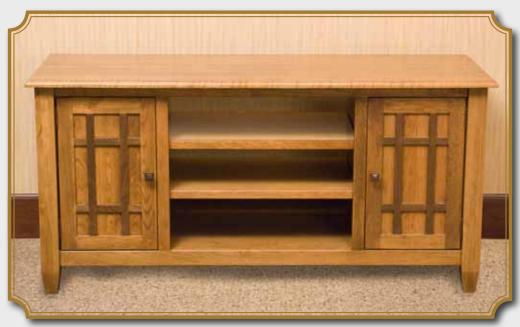

#1255 Media Console 20Dx56Wx27H

#1256 Cocktail Table 28Dx48Wx18H

#1259 End Table 26Dx23Wx24H

#1258 Chairside Table 26Dx13Wx24H

#1260 Sofa Table 17Dx48Wx30H

#1257 Chairside Table with Door 26Dx16Wx24H

#1240 Round Cocktail Table w/Shelf 41Rnd x19H