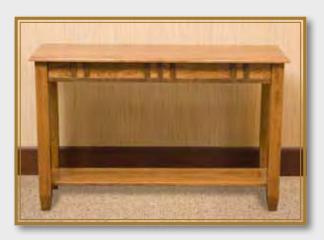

#1255 Media Console 20Dx56Wx27H

#1256 Cocktail Table 28Dx48Wx18H

#1259 End Table 26Dx23Wx24H

#1258 Chairside Table 26Dx13Wx24H

#1260 Sofa Table 17Dx48Wx30H

#1257 Chairside Table with Door 26Dx16Wx24H

#1240 Round Cocktail Table w/Shelf 41Rnd x19H

#1247 End Table w/Drawer 26Dx23Wx24H

#1248 Chairside Table w/Shelf 26Dx16Wx24H

#1249 Chairside Table w/Drawer 26Dx16Wx24H

#1250 Round Lamp Table w/Shelf 23Rnd x 24H

#1251 End Table w/Door 26Dx23Wx24H

#1252 Sofa Table w/ 1 Drawer & Shelf 18Dx48Wx30H