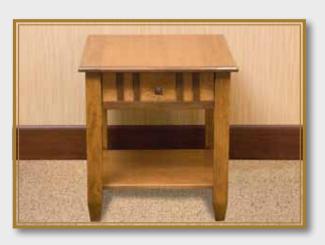

#1242 Cocktail Table w/Shelf 27Dx48Wx19H

#1243 Cocktail Table w/1 Drawer 27Dx48Wx19H

#1244 Cocktail Table w/Shelf 42Dx42Wx19H

#1245 Cocktail Table w/2 Drawers 42Dx42Wx19H

#1246 End Table w/Shelf 26Dx23Wx24H

#1247 End Table w/Drawer 26Dx23Wx24H

#1248 Chairside Table w/Shelf 26Dx16Wx24H

#1249 Chairside Table w/Drawer 26Dx16Wx24H

#1250 Round Lamp Table w/Shelf 23Rnd x 24H

#1251 End Table w/Door 26Dx23Wx24H

#1252 Sofa Table w/ 1 Drawer & Shelf 18Dx48Wx30H