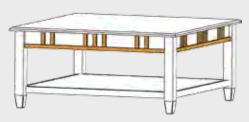

## Cabot

This transitional but relaxed design is a form and function look reminiscent of the era of the Greene Brothers from Pasadena California whose designs culminated from 1907-1909. These designers brought ancient Asian designs and created their own unique exposed detailed look. The Cabot features handsome grid detailing with a mixture of cherry with walnut accents. The joinery features an intricate design unique to our Urban design.

#1242 Cocktail Table w/Shelf 27Dx48Wx19H

#1243 Cocktail Table w/1 Drawer 27Dx48Wx19H

#1244 Cocktail Table w/Shelf 42Dx42Wx19H

#1245 Cocktail Table w/2 Drawers 42Dx42Wx19H

#1246 End Table w/Shelf 26Dx23Wx24H