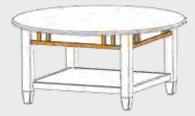

#1255 Media Console 20Dx56Wx27H

#1256 Cocktail Table 28Dx48Wx18H

#1259 End Table 26Dx23Wx24H

#1258 Chairside Table 26Dx13Wx24H

#1260 Sofa Table 17Dx48Wx30H

#1257 Chairside Table with Door 26Dx16Wx24H

#1240 Round Cocktail Table w/Shelf 41Rnd x19H