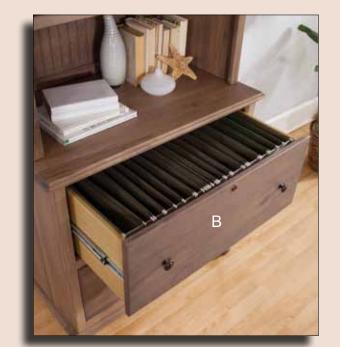

- A. #88308 Double Pedestal Executive Desk
  B. #88323 2 Drawer Lateral File
  C. #88324 Bookcase for top of Lateral File
  D. #88320 3 Drawer File Cabinet
  E. Rooster Latch for drop down drawer front

**Drawing Desk** #88300 . . . 20Dx50Wx30H

Bookcase for top of Lateral File #88324 . . . 18Dx36Wx42H 2 Drawer Lateral File Cabinet

#88323 . . . 21Dx36Wx35H

**4 Drawer File Cabinet** 

#88320 . . . 23Dx22Wx61H