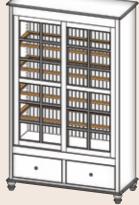

**Hutch Top** 

3 Drawer File Cabinet #88321 . . . 23Dx22Wx48H

2 Drawer File Cabinet #88322 . . . 23Dx22Wx35H

**Executive Bookcase** with 2 File Drawers #88346 . . . 20Dx48Wx78H

**Executive Bookcase** with sliding doors & 1 Drawer

#88341 . . . 20Dx48Wx78H

**Executive Bookcase** with sliding doors & 2 Drawers #88343 . . . 20Dx48Wx78H

**Executive Bookcase** with sliding doors & 1 File Drawer #88345 . . . 20Dx48Wx78H

**Executive Bookcase** with sliding doors & 2 File Drawers #88347 . . . 20Dx48Wx78H