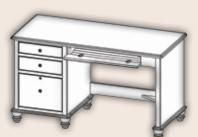

#### **Double Pedestal Jr Executive Desk**

#88316 . . . 30Dx72Wx30H #88315 . . . 30Dx66Wx30H #88314 . . . 30Dx60Wx30H