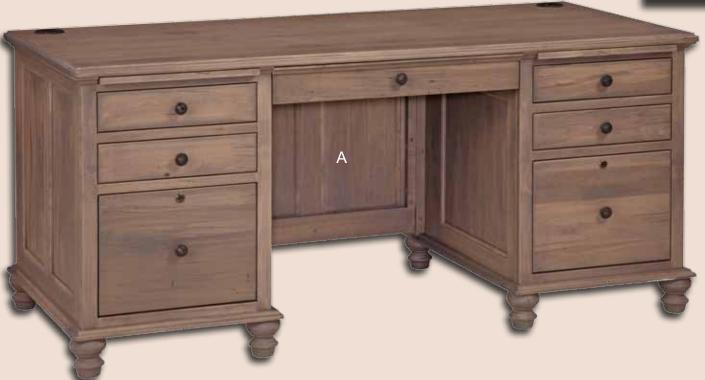

- A. #88308 Double Pedestal Executive Desk
  B. #88323 2 Drawer Lateral File
  C. #88324 Bookcase for top of Lateral File
  D. #88320 3 Drawer File Cabinet
  E. Rooster Latch for drop down drawer front

#### **Double Pedestal Executive Desk**

#88307 . . . 36Dx72Wx30H #88304 . . . 36Dx66Wx30H #88306 . 36Dx60Wx30H #88310 . . ..30Dx72Wx30H #88308 . . . 30Dx66Wx30H

#88309 . . . 30Dx60Wx30H