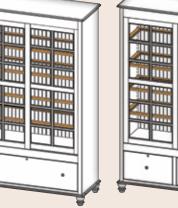

A. #88308 Double Pedestal Executive Desk

B. #88330 Bookcase

C. #88347 Executive Bookcase with 2 File Drawers & Sliding Doors

D. #88320 3 Drawer File Cabinet

E. #88345 Executive Bookcase with 1 File Drawer & Sliding Doors
F. Pull out Writing Table
G. Grommet Hole Cover

#88341 . . . 20Dx48Wx78H

**Executive Bookcase** with sliding doors & 2 Drawers #88343 . . . 20Dx48Wx78H

**Executive Bookcase** with sliding doors & 1 File Drawer #88345 . . . 20Dx48Wx78H

**Executive Bookcase** with sliding doors & 2 File Drawers #88347 . . . 20Dx48Wx78H