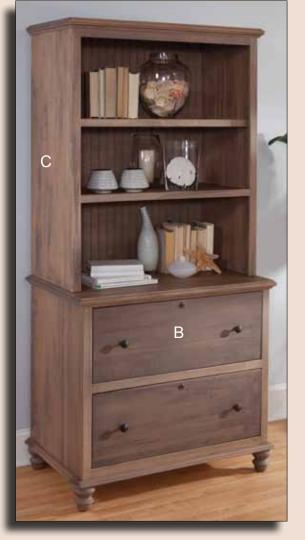

- A. #88308 Double Pedestal Executive Desk
  B. #88323 2 Drawer Lateral File
  C. #88324 Bookcase for top of Lateral File
  D. #88320 3 Drawer File Cabinet
  E. Rooster Latch for drop down drawer front

**Drawing Desk** #88300 . . . 20Dx50Wx30H

Bookcase for top of Lateral File #88324 . . . 18Dx36Wx42H 2 Drawer Lateral File Cabinet

#88323 . . . 21Dx36Wx35H

**4 Drawer File Cabinet** 

#88320 . . . 23Dx22Wx61H