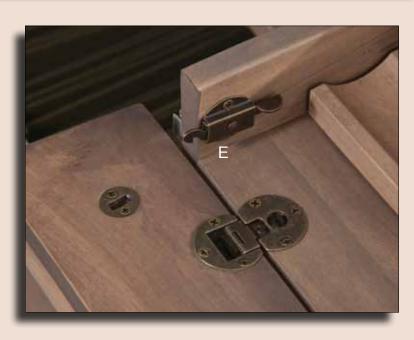

- A. #88308 Double Pedestal Executive Desk
  B. #88323 2 Drawer Lateral File
  C. #88324 Bookcase for top of Lateral File
  D. #88320 3 Drawer File Cabinet
  E. Rooster Latch for drop down drawer front