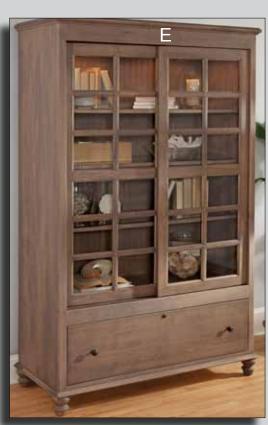

A. #88308 Double Pedestal Executive Desk

B. #88330 Bookcase

C. #88347 Executive Bookcase with 2 File Drawers & Sliding Doors

D. #88320 3 Drawer File Cabinet

E. #88345 Executive Bookcase with 1 File Drawer & Sliding Doors
F. Pull out Writing Table
G. Grommet Hole Cover

#88341 . . . 20Dx48Wx78H

**Executive Bookcase** with sliding doors & 2 Drawers #88343 . . . 20Dx48Wx78H

**Executive Bookcase** with sliding doors & 1 File Drawer #88345 . . . 20Dx48Wx78H

**Executive Bookcase** with sliding doors & 2 File Drawers #88347 . . . 20Dx48Wx78H