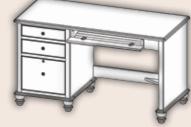

**Drawing Desk** #88300 . . . 20Dx50Wx30H

Bookcase for top of Lateral File #88324 . . . 18Dx36Wx42H 2 Drawer Lateral File Cabinet

#88323 . . . 21Dx36Wx35H

**4 Drawer File Cabinet** 

#88320 . . . 23Dx22Wx61H