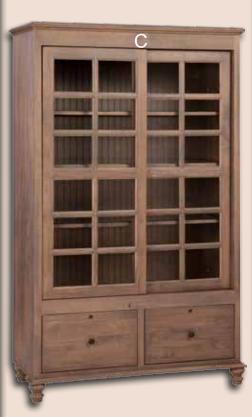

A. #88308 Double Pedestal Executive Desk

B. #88330 Bookcase

C. #88347 Executive Bookcase with 2 File Drawers & Sliding Doors

D. #88320 3 Drawer File Cabinet

E. #88345 Executive Bookcase with 1 File Drawer & Sliding Doors
F. Pull out Writing Table
G. Grommet Hole Cover

#88341 . . . 20Dx48Wx78H

**Executive Bookcase** with sliding doors & 2 Drawers #88343 . . . 20Dx48Wx78H

**Executive Bookcase** with sliding doors & 1 File Drawer #88345 . . . 20Dx48Wx78H

**Executive Bookcase** with sliding doors & 2 File Drawers #88347 . . . 20Dx48Wx78H