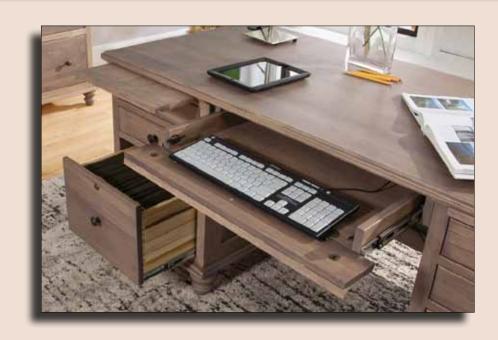

A. #88308 Double Pedestal Executive Desk

B. #88330 Bookcase

C. #88347 Executive Bookcase with 2 File Drawers & Sliding Doors

D. #88320 3 Drawer File Cabinet

E. #88345 Executive Bookcase with 1 File Drawer & Sliding Doors
F. Pull out Writing Table
G. Grommet Hole Cover

- A. #88308 Double Pedestal Executive Desk
  B. #88323 2 Drawer Lateral File
  C. #88324 Bookcase for top of Lateral File
  D. #88320 3 Drawer File Cabinet
  E. Rooster Latch for drop down drawer front