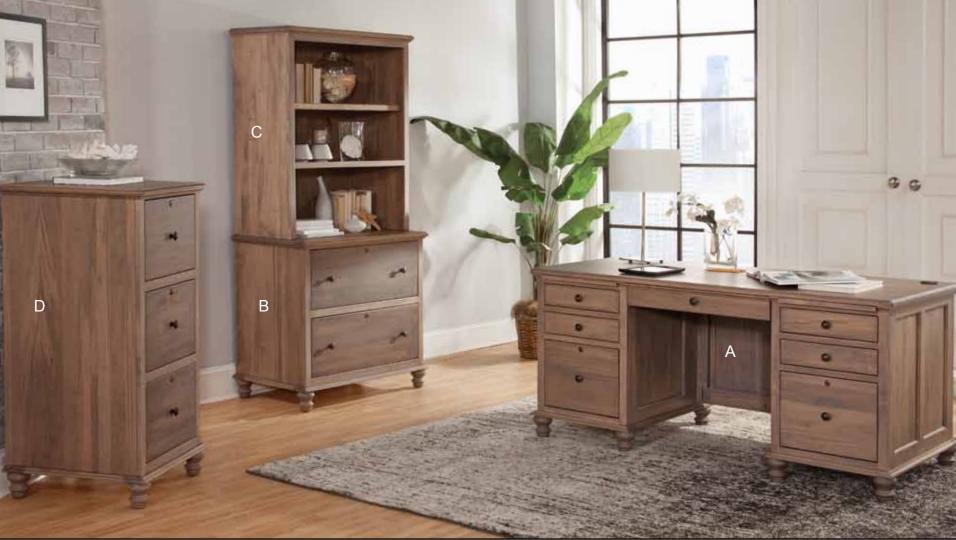

- A. #88308 Double Pedestal Executive Desk
  B. #88323 2 Drawer Lateral File
  C. #88324 Bookcase for top of Lateral File
  D. #88320 3 Drawer File Cabinet
  E. Rooster Latch for drop down drawer front

#### **Double Pedestal Executive Desk**

#88307 . . . 36Dx72Wx30H #88304 . . . 36Dx66Wx30H #88306 . 36Dx60Wx30H #88310 . . ..30Dx72Wx30H #88308 . . . 30Dx66Wx30H

#88309 . . . 30Dx60Wx30H

**Drawing Desk** #88300 . . . 20Dx50Wx30H

Bookcase for top of Lateral File #88324 . . . 18Dx36Wx42H 2 Drawer Lateral File Cabinet

#88323 . . . 21Dx36Wx35H

**4 Drawer File Cabinet** 

#88320 . . . 23Dx22Wx61H