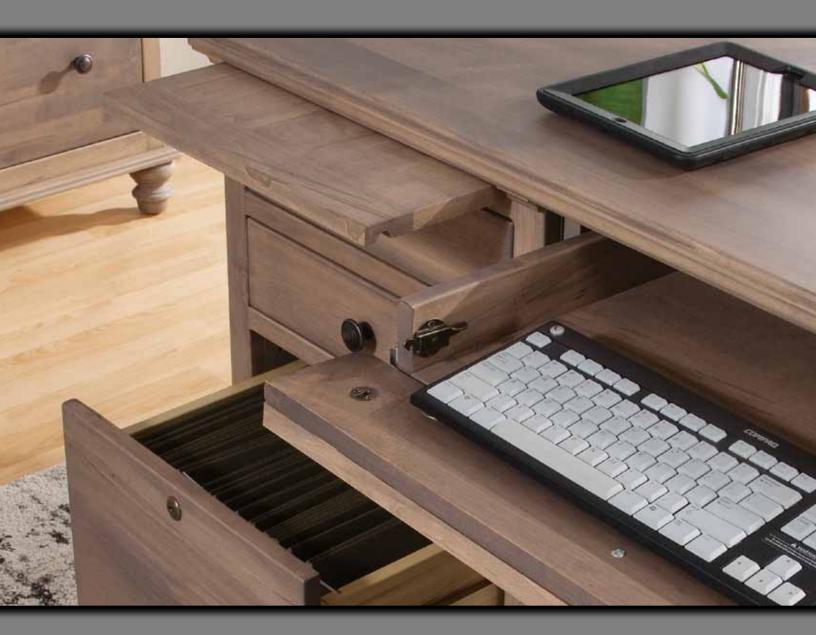

- A. #88308 Double Pedestal Executive Desk
  B. #88323 2 Drawer Lateral File
  C. #88324 Bookcase for top of Lateral File
  D. #88320 3 Drawer File Cabinet
  E. Rooster Latch for drop down drawer front