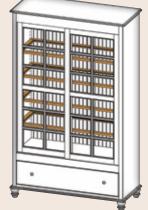

#88341 . . . 20Dx48Wx78H

**Executive Bookcase** with sliding doors & 2 Drawers #88343 . . . 20Dx48Wx78H

**Executive Bookcase** with sliding doors & 1 File Drawer #88345 . . . 20Dx48Wx78H

**Executive Bookcase** with sliding doors & 2 File Drawers #88347 . . . 20Dx48Wx78H