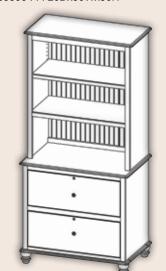

**Hutch Top** 

3 Drawer File Cabinet #88321 . . . 23Dx22Wx48H

2 Drawer File Cabinet #88322 . . . 23Dx22Wx35H

**Executive Bookcase** with 2 File Drawers #88346 . . . 20Dx48Wx78H

**Executive Bookcase** with sliding doors & 1 Drawer

#88341 . . . 20Dx48Wx78H

**Executive Bookcase** with sliding doors & 2 Drawers #88343 . . . 20Dx48Wx78H

**Executive Bookcase** with sliding doors & 1 File Drawer #88345 . . . 20Dx48Wx78H

**Executive Bookcase** with sliding doors & 2 File Drawers #88347 . . . 20Dx48Wx78H