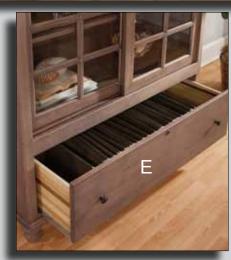

A. #88308 Double Pedestal Executive Desk

B. #88330 Bookcase

C. #88347 Executive Bookcase with 2 File Drawers & Sliding Doors

D. #88320 3 Drawer File Cabinet

E. #88345 Executive Bookcase with 1 File Drawer & Sliding Doors
F. Pull out Writing Table
G. Grommet Hole Cover

#88341 . . . 20Dx48Wx78H

**Executive Bookcase** with sliding doors & 2 Drawers #88343 . . . 20Dx48Wx78H

**Executive Bookcase** with sliding doors & 1 File Drawer #88345 . . . 20Dx48Wx78H

**Executive Bookcase** with sliding doors & 2 File Drawers #88347 . . . 20Dx48Wx78H