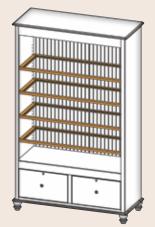

**Bookcase with Panel Doors** #88330 . . . 15Dx24Wx72H #88335 . . . 15Dx36Wx72H #88336 . . . 15Dx36Wx60H

#88331 . . . 15Dx24Wx60H #88332 . . . 15Dx24Wx48H #88333 . . . 15Dx24Wx36H #88334 ... 15Dx36Wx72H #88337 ... 15Dx36Wx60H #88338 ... 15Dx36Wx48H

... 15Dx36Wx36H

#88339

**Bookcase** 

**Executive Bookcase** with 1 Drawer #88340 . . . 20Dx48Wx78H

**Executive Bookcase** with 2 Drawers #88342 . . . 20Dx48Wx78H

**Executive Bookcase** with 1 File Drawer #88344 . . . 20Dx48Wx78H