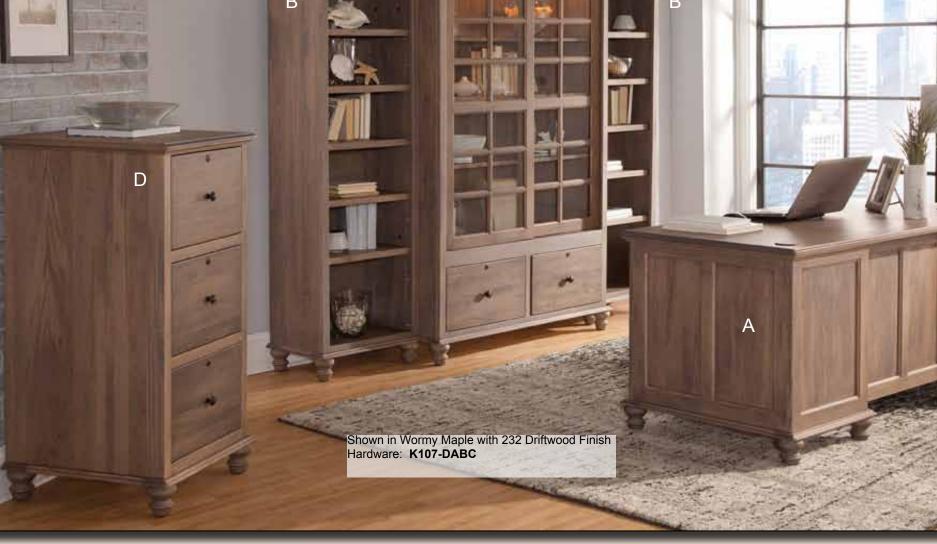

- A. #88308 Double Pedestal Executive Desk
  B. #88323 2 Drawer Lateral File
  C. #88324 Bookcase for top of Lateral File
  D. #88320 3 Drawer File Cabinet
  E. Rooster Latch for drop down drawer front

#### **Double Pedestal Executive Desk**

#88307 . . . 36Dx72Wx30H #88304 . . . 36Dx66Wx30H #88306 . 36Dx60Wx30H #88310 . . ..30Dx72Wx30H #88308 . . . 30Dx66Wx30H

#88309 . . . 30Dx60Wx30H

**Drawing Desk** #88300 . . . 20Dx50Wx30H

Bookcase for top of Lateral File #88324 . . . 18Dx36Wx42H 2 Drawer Lateral File Cabinet

#88323 . . . 21Dx36Wx35H

**4 Drawer File Cabinet** 

#88320 . . . 23Dx22Wx61H

**Hutch Top** 

3 Drawer File Cabinet #88321 . . . 23Dx22Wx48H

2 Drawer File Cabinet #88322 . . . 23Dx22Wx35H

**Executive Bookcase** with 2 File Drawers #88346 . . . 20Dx48Wx78H

**Executive Bookcase** with sliding doors & 1 Drawer