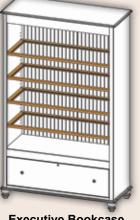

... 15Dx36Wx36H

#88339

**Bookcase** 

**Executive Bookcase** with 1 Drawer #88340 . . . 20Dx48Wx78H

**Executive Bookcase** with 2 Drawers #88342 . . . 20Dx48Wx78H

**Executive Bookcase** with 1 File Drawer #88344 . . . 20Dx48Wx78H