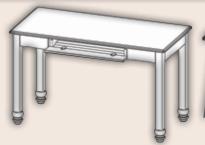

**Drawing Desk** #88300 . . . 20Dx50Wx30H

Bookcase for top of Lateral File #88324 . . . 18Dx36Wx42H 2 Drawer Lateral File Cabinet

#88323 . . . 21Dx36Wx35H

**4 Drawer File Cabinet** 

#88320 . . . 23Dx22Wx61H