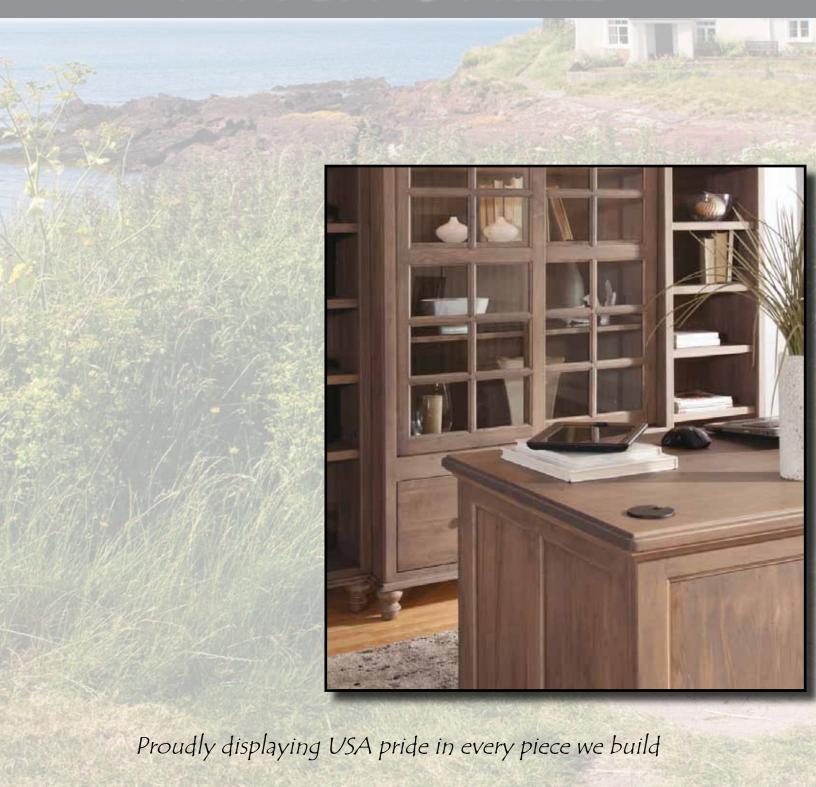

A. #88308 Double Pedestal Executive Desk

B. #88330 Bookcase

C. #88347 Executive Bookcase with 2 File Drawers & Sliding Doors

D. #88320 3 Drawer File Cabinet

E. #88345 Executive Bookcase with 1 File Drawer & Sliding Doors
F. Pull out Writing Table
G. Grommet Hole Cover

#88341 . . . 20Dx48Wx78H

**Executive Bookcase** with sliding doors & 2 Drawers #88343 . . . 20Dx48Wx78H

**Executive Bookcase** with sliding doors & 1 File Drawer #88345 . . . 20Dx48Wx78H

**Executive Bookcase** with sliding doors & 2 File Drawers #88347 . . . 20Dx48Wx78H