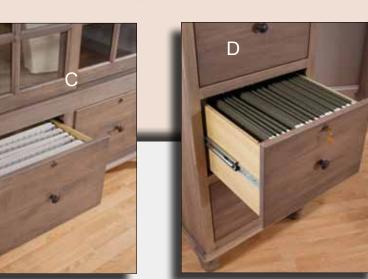

A. #88308 Double Pedestal Executive Desk

B. #88330 Bookcase

C. #88347 Executive Bookcase with 2 File Drawers & Sliding Doors

D. #88320 3 Drawer File Cabinet

E. #88345 Executive Bookcase with 1 File Drawer & Sliding Doors
F. Pull out Writing Table
G. Grommet Hole Cover

**Hutch Top** 

3 Drawer File Cabinet #88321 . . . 23Dx22Wx48H

2 Drawer File Cabinet #88322 . . . 23Dx22Wx35H

**Executive Bookcase** with 2 File Drawers #88346 . . . 20Dx48Wx78H

**Executive Bookcase** with sliding doors & 1 Drawer