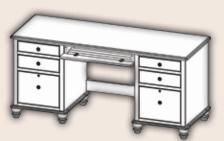

#### **Double Pedestal Executive Desk**

#88307 . . . 36Dx72Wx30H #88304 . . . 36Dx66Wx30H #88306 . 36Dx60Wx30H #88310 . . ..30Dx72Wx30H #88308 . . . 30Dx66Wx30H

#88309 . . . 30Dx60Wx30H

### **Double Pedestal Credenza**

#88317 . . . 24Dx72Wx30H #88303 . . . 24Dx66Wx30H #88305 . . . 24Dx60Wx30H

Single Pedestal Credenza #88301 . . . 24Dx54Wx30H

Single Pedestal Exec. Desk 30Dx72Wx30H

#88360 . . . Right side L -Return 25Dx52Wx30H #88361 . . . Left side L-Return 25Dx52Wx30H