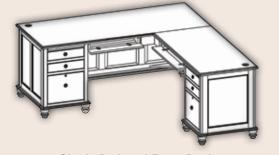

- A. #88308 Double Pedestal Executive Desk
  B. #88323 2 Drawer Lateral File
  C. #88324 Bookcase for top of Lateral File
  D. #88320 3 Drawer File Cabinet
  E. Rooster Latch for drop down drawer front

**Drawing Desk** #88300 . . . 20Dx50Wx30H

Bookcase for top of Lateral File #88324 . . . 18Dx36Wx42H 2 Drawer Lateral File Cabinet

#88323 . . . 21Dx36Wx35H

**4 Drawer File Cabinet** 

#88320 . . . 23Dx22Wx61H