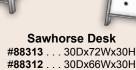

**Drawing Desk** #88300 . . . 20Dx50Wx30H

Bookcase for top of Lateral File #88324 . . . 18Dx36Wx42H 2 Drawer Lateral File Cabinet

#88323 . . . 21Dx36Wx35H

**4 Drawer File Cabinet** 

#88320 . . . 23Dx22Wx61H